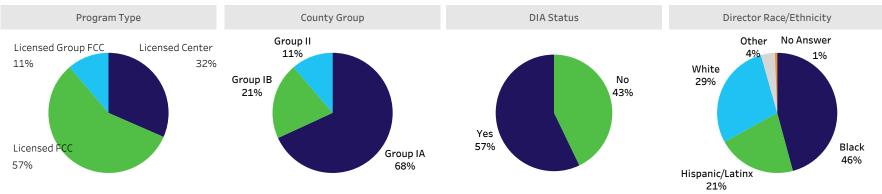

## Average and Range of Payments

|                    | Average  | Minimum | Maximum   |
|--------------------|----------|---------|-----------|
| Licensed Center    | \$35,221 | \$6,250 | \$158,125 |
| Licensed FCC       | \$2,742  | \$925   | \$2,875   |
| Licensed Group FCC | \$4,081  | \$2,500 | \$4,313   |