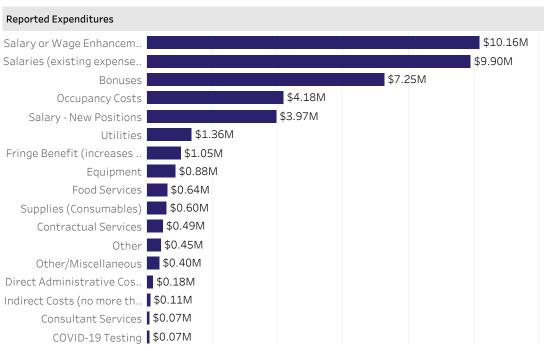

Note: If a specific Grant period is selected the dollar amounts represent only the payments in the specific period. If "All Periods" is selected, the dollar amounts represent the total of payments across all grant periods.