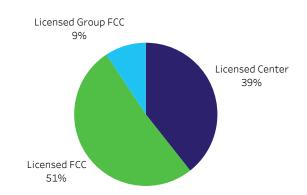

## **Counties Represented**

101

Program Type

County Group

DIA Status

| Average and Range of Payments |             |            |              |                 |
|-------------------------------|-------------|------------|--------------|-----------------|
|                               | Avg. Pmt    | Min. Pmt   | Max. Pmt     | Total Payment   |
| Licensed Center               | \$19,818.45 | \$1,320.00 | \$150,480.00 | \$45,384,240.00 |
| Licensed FCC                  | \$1,572.05  | \$1,000.00 | \$2,200.00   | \$4,695,700.00  |
| Licensed Group FCC            | \$2,788.33  | \$1,100.00 | \$3,300.00   | \$1,505,700.00  |