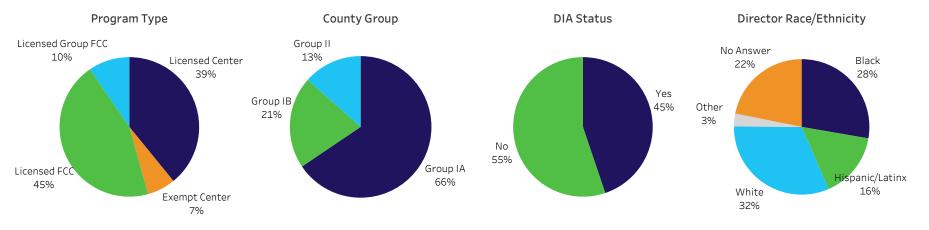

# **Child Care Restoration Grants (CCRG) 2021**

#### Select the Grant Round:

Grant Period 2

Sites Receiving
Grants
4,713

Funding Awarded \$129.31M

Represented 94

Counties

Ineligible Applications

### Average and Range of Payments

| Program<br>Type       | Average<br>Payment | Minimum<br>Payment | Maximum<br>Payment |
|-----------------------|--------------------|--------------------|--------------------|
| Licensed<br>Center    | \$61,069.99        | \$5,227.00         | \$342,576.00       |
| Exempt<br>Center      | \$35,374.16        | \$907.17           | \$66,000.00        |
| Licensed FCC          | \$2,221.21         | \$2,100.00         | \$2,658.00         |
| Licensed<br>Group FCC | \$2,871.13         | \$2,700.00         | \$3,417.00         |