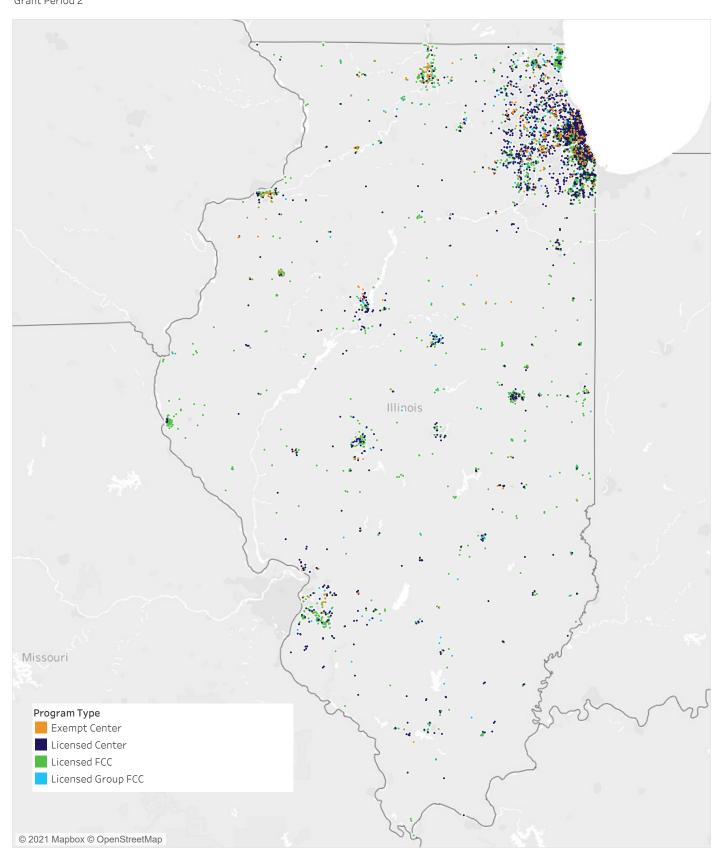

les) \$1.2M Equipment \$0.7M Direct Administrative Costs \$0.6M Indirect Costs \$0.5M Consultant Services \$0.3M Remote Learning Costs for School Age Care \$0.3M

### Average and Range of Payments

| Program<br>Type       | Average<br>Payment | Minimum<br>Payment | Maximum<br>Payment |
|-----------------------|--------------------|--------------------|--------------------|
| Licensed<br>Center    | \$61,069.99        | \$5,227.00         | \$342,576.00       |
| Exempt<br>Center      | \$35,374.16        | \$907.17           | \$66,000.00        |
| Licensed FCC          | \$2,221.21         | \$2,100.00         | \$2,658.00         |
| Licensed<br>Group FCC | \$2,871.13         | \$2,700.00         | \$3,417.00         |

# **CCRG 2021 Grantee Locations**

**Grant Period**Grant Period 2