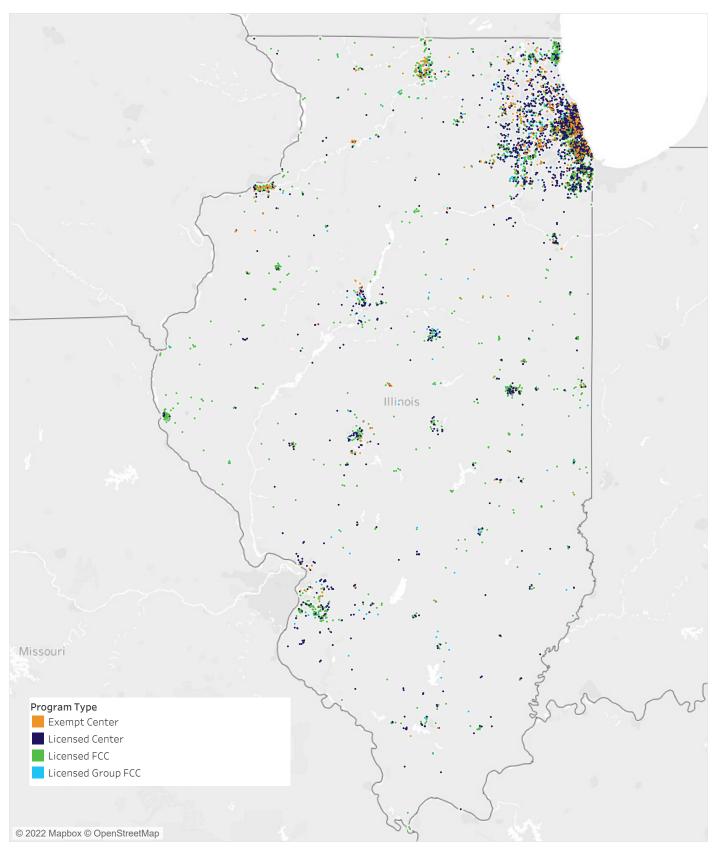

| \$0.1M |       |
| Consultant Services                       | \$0.1M |       |
| Remote Learning Costs for School Age Care | \$0.1M |       |

## Average and Range of Payments

| Program<br>Type       | Average<br>Payment | Minimum<br>Payment | Maximum<br>Payment |
|-----------------------|--------------------|--------------------|--------------------|
| Licensed<br>Center    | \$45,896.90        | \$3,048.00         | \$271,580.00       |
| Exempt<br>Center      | \$20,956.94        | \$1,941.00         | \$42,001.00        |
| Licensed FCC          | \$1,380.01         | \$414.00           | \$1,692.00         |
| Licensed<br>Group FCC | \$1,771.62         | \$1,342.00         | \$2,174.00         |

## **CCRG 2021 Grantee Locations**

## **Grant Period** Grant Period 3