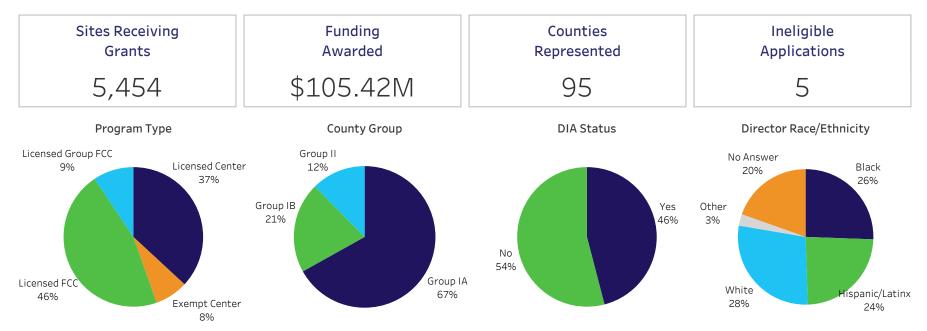

## Child Care Restoration Grants (CCRG) 2021

Select the Grant Round:

Grant Period 3



Expenditures

| Category                                  |        |       |
|-------------------------------------------|--------|-------|
| Salaries                                  | \$     | 59.6M |
| Occupancy Costs                           | \$7.4M |       |
| Fringe Benefits                           | \$1.5M |       |
| Utilities                                 | \$1.2M |       |
| Food Services                             | \$1.1M |       |
| Other/Miscellaneous                       | \$0.6M |       |
| PPE/Cleaning Supplies & Testing           | \$0.6M |       |
| Contractual Services                      | \$0.5M |       |
| Supplies (Consumables)                    | \$0.5M |       |
| Direct Administrative Costs               | \$0.3M |       |
| Equipment