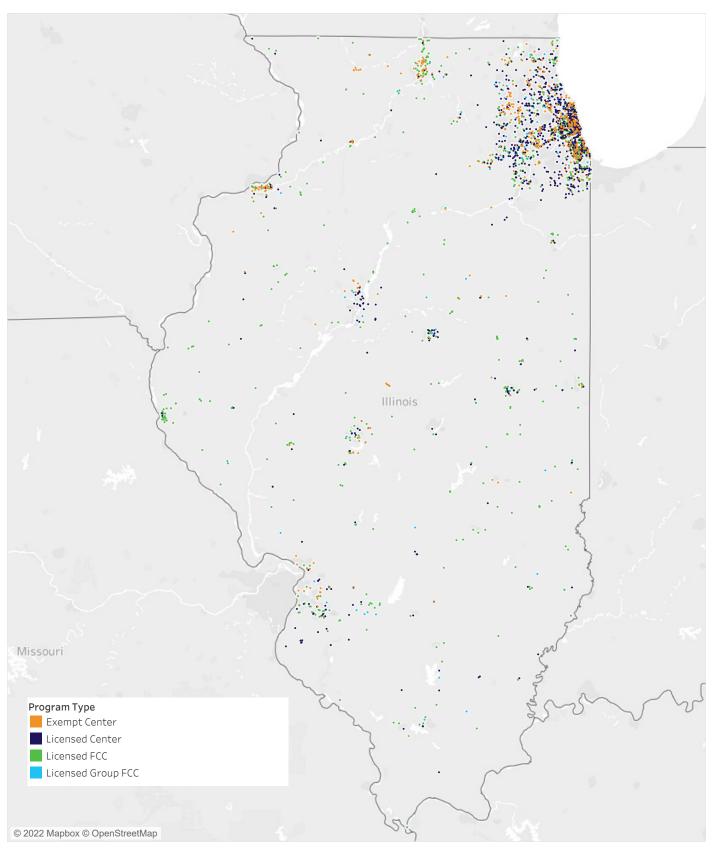

|            |              |
|-------------------------------|-------------|------------|--------------|
|                               | Avg. Pmt    | Min. Pmt   | Max. Pmt     |
| Exempt Center                 | \$24,103.11 | \$5,400.00 | \$45,000.00  |
| Licensed Center               | \$49,835.16 | \$4,158.00 | \$290,970.00 |
| Licensed FCC                  | \$1,381.42  | \$996.00   | \$1,733.00   |
| Licensed Group FCC            | \$1,726.76  | \$1,620.00 | \$2,228.00   |

Note: If a specific Grant Period is selcted, the dollar amounts represent only the payments in the specified period. If "All Periods" is selected, the dollar amounts represent the total of payments across all grant periods.

## **CCRG 2021 Grantee Locations**

Select the Grant Round: Grant Period 5