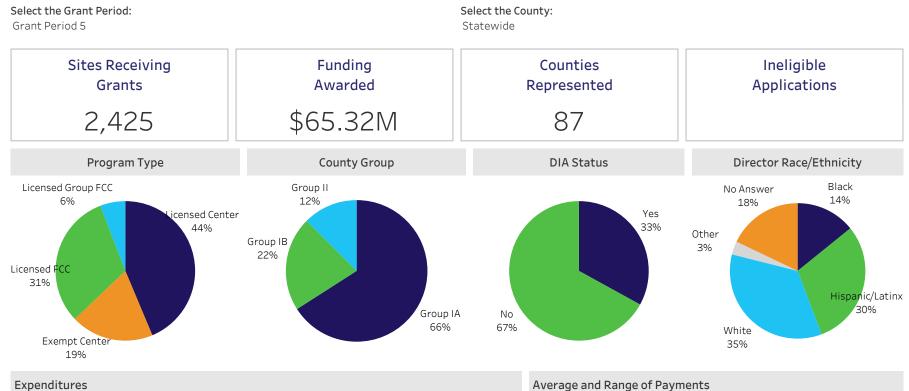

## Child Care Restoration Grants (CCRG) 2021

| Average and Range of Payments |             |            |              |
|-------------------------------|-------------|------------|--------------|
|                               | Avg. Pmt    | Min. Pmt   | Max. Pmt     |
| Exempt Center                 | \$24,103.11 | \$5,400.00 | \$45,000.00  |
| Licensed Center               | \$49,835.16 | \$4,158.00 | \$290,970.00 |
| Licensed FCC                  | \$1,381.42  | \$996.00   | \$1,733.00   |
| Licensed Group FCC            | \$1,726.76  | \$1,620.00 | \$2,228.00   |

Note: If a specific Grant Period is selcted, the dollar amounts represent only the payments in the specified period. If "All Periods" is selected, the dollar amounts represent the total of payments across all grant periods.