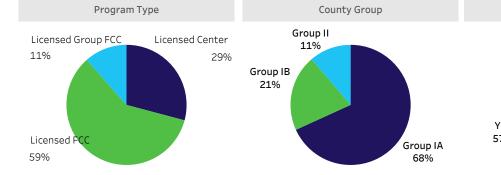

## Average and Range of Payments

|                    | Average  | Minimum | Maximum   |
|--------------------|----------|---------|-----------|
| Licensed Center    | \$34,485 | \$6,000 | \$129,375 |
| Licensed FCC       | \$2,740  | \$1,000 | \$2,875   |
| Licensed Group FCC | \$4,083  | \$2,500 | \$4,313   |