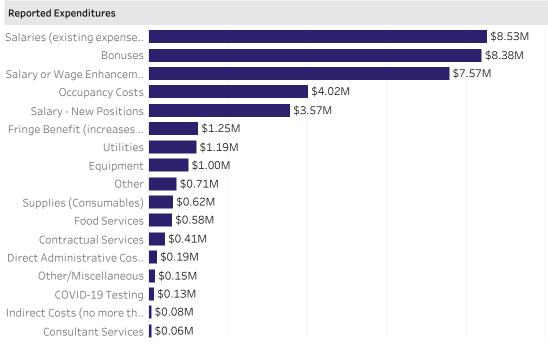

## Strengthen and Grow Child Care Grants (SGCC) 2022

Select the Grant Period:

Select the County:

Grant Period 1

Statewide

Sites Receving Grants

3,285

**Funds Awarded** 

\$39.93M

**Counties Represented** 

88

IneligibleApplications

188







## Average and Range of Payments

|                    | Average  | Minimum | Maximum   |
|--------------------|----------|---------|-----------|
| Licensed Center    | \$34,485 | \$6,000 | \$129,375 |
| Licensed FCC       | \$2,740  | \$1,000 | \$2,875   |
| Licensed Group FCC | \$4,083  | \$2,500 | \$4,313   |

Note: If a specific Grant period is selected the dollar amounts represent only the payments in the specific period. If "All Periods" is selected, the dollar amounts represent the total of payments across all grant periods.