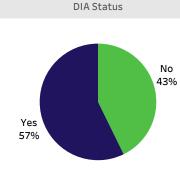

## Strengthen and Grow Child Care Grants (SGCC) 2022

Select the Grant Period:

Select the County:

Grant Period 1

Statewide

Sites Receving Grants

3,285

**Funds Awarded** 

\$39.93M

**Counties Represented** 

88

IneligibleApplications

188







## Average and Range of Payments

|                    | Average  | Minimum | Maximum   |
|--------------------|----------|---------|-----------|
| Licensed Center    | \$34,485 | \$6,000 | \$129,375 |
| Licensed FCC       | \$2,740  | \$1,000 | \$2,875   |
| Licensed Group FCC | \$4,083  | \$2,500 | \$4,313   |

Note: If a specific Grant period is selected the dollar amounts represent only the payments in the specific period. If "All Periods" is selected, the dollar amounts represent the total of payments across all grant periods.