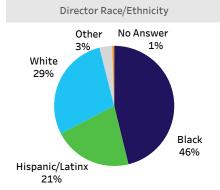

## Strengthen and Grow Child Care Grants (SGCC) 2022

Select the Grant Period:

Select the County:

Grant Period 1

Statewide

Sites Receving Grants

3,285

**Funds Awarded** 

\$39.93M

**Counties Represented** 

88

IneligibleApplications

188







## Average and Range of Payments

|                    | Average  | Minimum | Maximum   |
|--------------------|----------|---------|-----------|
| Licensed Center    | \$34,485 | \$6,000 | \$129,375 |
| Licensed FCC       | \$2,740  | \$1,000 | \$2,875   |
| Licensed Group FCC | \$4,083  | \$2,500 | \$4,313   |

Note: If a specific Grant period is selected the dollar amounts represent only the payments in the specific period. If "All Periods" is selected, the dollar amounts represent the total of payments across all grant periods.