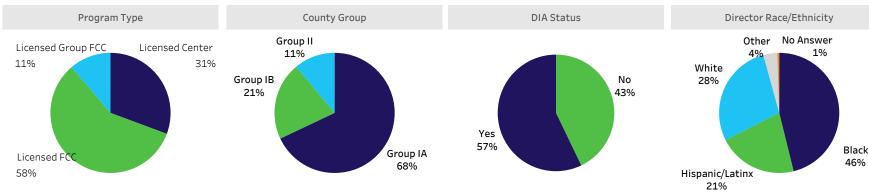

## Strengthen and Grow Child Care Grants (SGCC) 2022

Select the Grant Period:

Select the County:

Grant Period 3

Statewide

Sites Receving Grants

3,547

**Funds Awarded** 

\$45.49M

**Counties Represented** 

89

IneligibleApplications

47

## Average and Range of Payments

|                    | Average  | Minimum | Maximum   |
|--------------------|----------|---------|-----------|
| Licensed Center    | \$35,115 | \$6,875 | \$158,125 |
| Licensed FCC       | \$2,746  | \$1,050 | \$2,875   |
| Licensed Group FCC | \$4,074  | \$2,500 | \$4,313   |

Note: If a specific Grant period is selected the dollar amounts represent only the payments in the specific period. If "All Periods" is selected, the dollar amounts represent the total of payments across all grant periods.