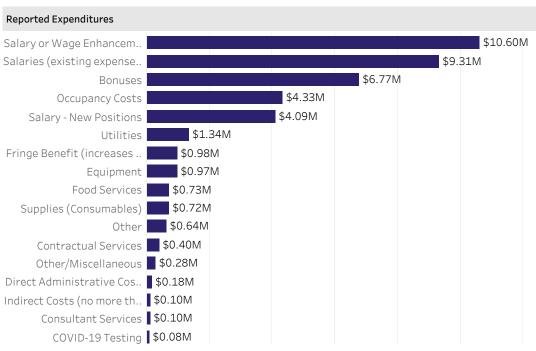

## Strengthen and Grow Child Care Grants (SGCC) 2022

Select the Grant Period:

Select the County:

Grant Period 3

Statewide

Sites Receving Grants

3,547

**Funds Awarded** 

\$45.49M

**Counties Represented** 

89

IneligibleApplications

47

Note: If a specific Grant period is selected the dollar amounts represent only the payments in the specific period. If "All Periods" is selected, the dollar amounts represent the total of payments across all grant periods.