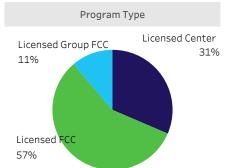

**Counties Represented** 

91

IneligibleApplications

888

|                    | Average  | Minimum | Maximum   |
|--------------------|----------|---------|-----------|
| Licensed Center    | \$39,576 | \$6,000 | \$263,550 |
| Licensed FCC       | \$3,054  | \$500   | \$4,792   |
| Licensed Group FCC | \$4,552  | \$2,063 | \$7,188   |