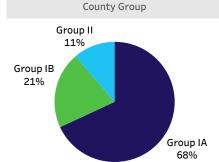

## Strengthen and Grow Child Care Grants (SGCC) 2022

Select the Grant Period:

Grant Periods

Select the County:
Statewide

Sites Receving Grants

4,324

**Funds Awarded** 

\$307.17M