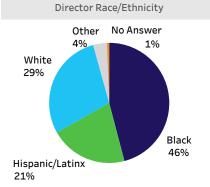

## Strengthen and Grow Child Care Grants (SGCC) 2022

Select the Grant Period:

Grant Periods

Select the County:
Statewide

Sites Receving Grants

4,324

**Funds Awarded** 

\$307.17M