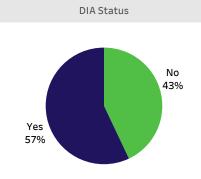

## Strengthen and Grow Child Care Grants (SGCC) 2022

Select the Grant Period:

Grant Periods

Select the County:
Statewide

Sites Receving Grants

4,324

**Funds Awarded** 

\$307.17M