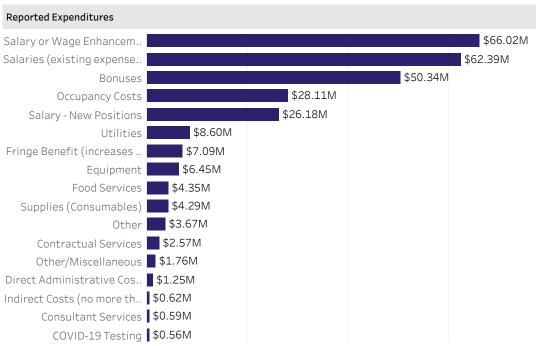

Note: If a specific Grant period is selected the dollar amounts represent only the payments in the specific period. If "All Periods" is selected, the dollar amounts represent the total of payments across all grant periods.