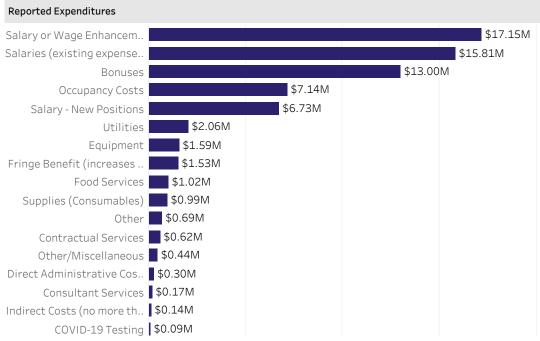

Note: If a specific Grant period is selected the dollar amounts represent only the payments in the specific period. If "All Periods" is selected, the dollar amounts represent the total of payments across all grant periods.