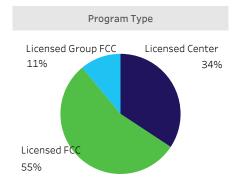

\$88.18M

**Counties Represented** 

89

IneligibleApplications

11

|                    | Average  | Minimum  | Maximum   |
|--------------------|----------|----------|-----------|
| Licensed Center    | \$58,508 | \$10,000 | \$263,550 |
| Licensed FCC       | \$4,547  | \$1,200  | \$4,792   |
| Licensed Group FCC | \$6,772  | \$3,750  | \$7,188   |